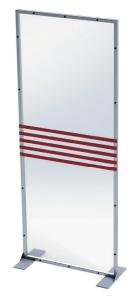

## Freestanding double partition

Material: Mild steel, Powder coated frame, Perspex, Vinyl

Available sizes: Image based on a standard 2m x 2m unit

Alternatives: Various other material, size, colour & finish options available

**Branding:** Option available if required