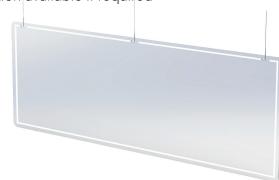

## Suspended counter screen

Material: Perspex, Vinyl keyline

Available sizes: Image based on a standard 3m x 1m unit

Alternatives: Various other size & finish options available

Branding: Option available if required