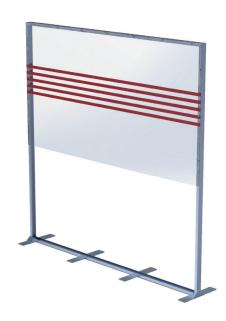

### Freestanding partition

Material: Mild steel, Powder coated frame, Perspex, Vinyl

Available sizes: Image based on a standard 1m x 2m unit

Alternatives: Various other material, size, colour & finish options available

Branding: Option available if required