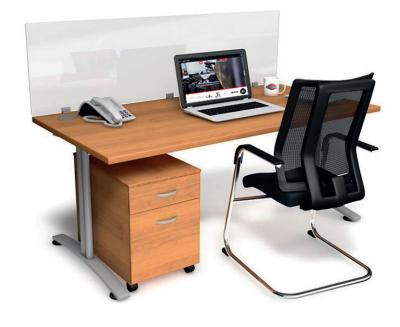

#### **Desk screens**

Material: Perspex

Available sizes: Manufactured to suit all standard desk sizes

Alternatives: Various other size, finish & fastening options available

**Branding:** Option available if required