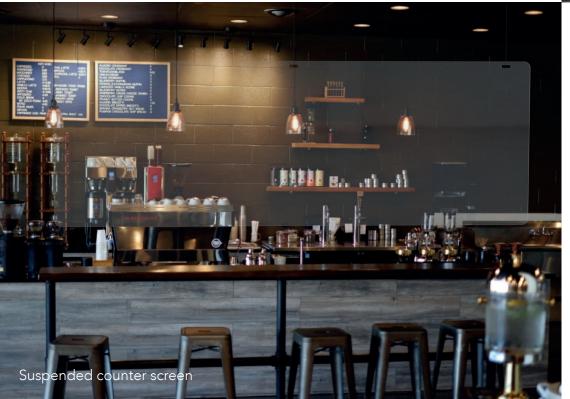

## Suspended counter screen

Material: Perspex, Vinyl keyline

Available sizes: Image based on a standard 3m x 1m unit

Alternatives: Various other size & finish options available

Branding: Option available if required