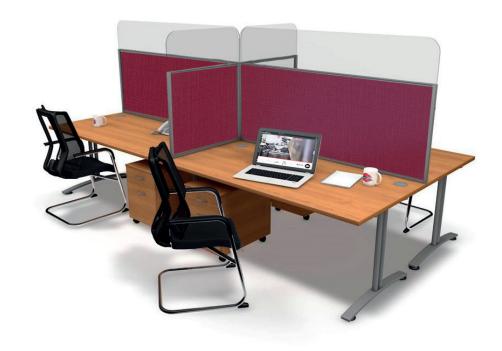

#### **Desk screens**

Material: Perspex

Available sizes: Manufactured to suit all standard desk sizes

Alternatives: Various other size, finish & fastening options available

**Branding:** Option available if required

#### **Nested desk screens**

Material: Perspex

Available sizes: Manufactured to suit all standard desk sizes

Alternatives: Various other size, finish & fastening options available

available

**Branding:** Option available if required

#### **Extensions**

Material: Perspex

Available sizes: Manufactured to suit all standard desk sizes

Alternatives: Various other size & finish options available

**Branding:** Option available if required