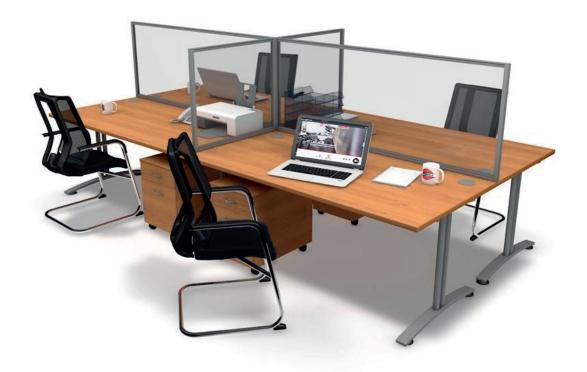

#### **Nested desk screens**

Material: Perspex

Available sizes: Manufactured to suit all standard desk sizes

Alternatives: Various other size, finish & fastening options available

available

**Branding:** Option available if required