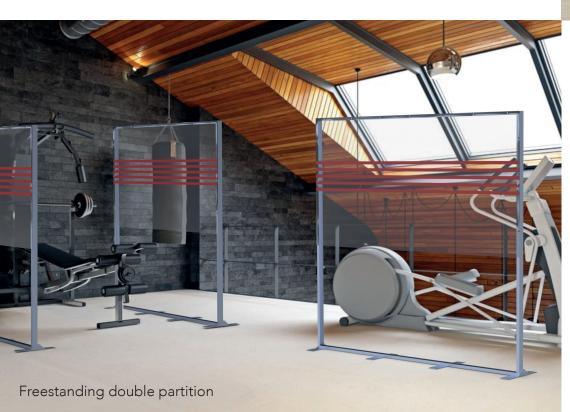

### Freestanding partition

Material: Mild steel, Powder coated frame, Perspex, Vinyl

Available sizes: Image based on a standard 1m x 2m unit

Alternatives: Various other material, size, colour & finish options available

Branding: Option available if required