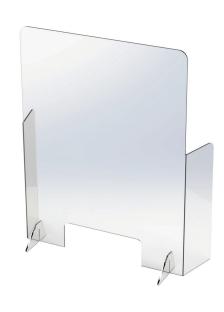

## Freestanding counter unit

Material: Perspex

Available sizes: Image based on a

standard 0.5m x 1m unit

Alternatives: Various other size &

finish options available

**Branding:** Option available if

required