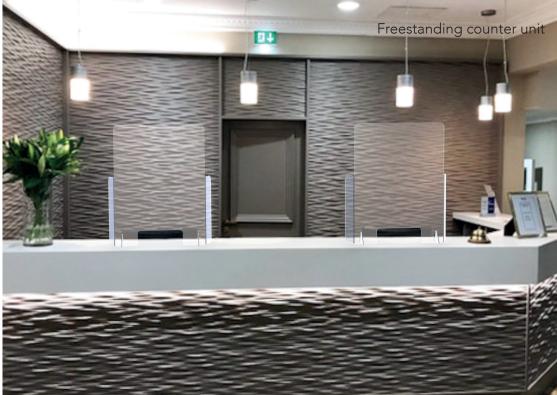

## Freestanding counter unit

Material: Perspex

Available sizes: Image based on a

standard 0.5m x 1m unit

Alternatives: Various other size &

finish options available

**Branding:** Option available if

required