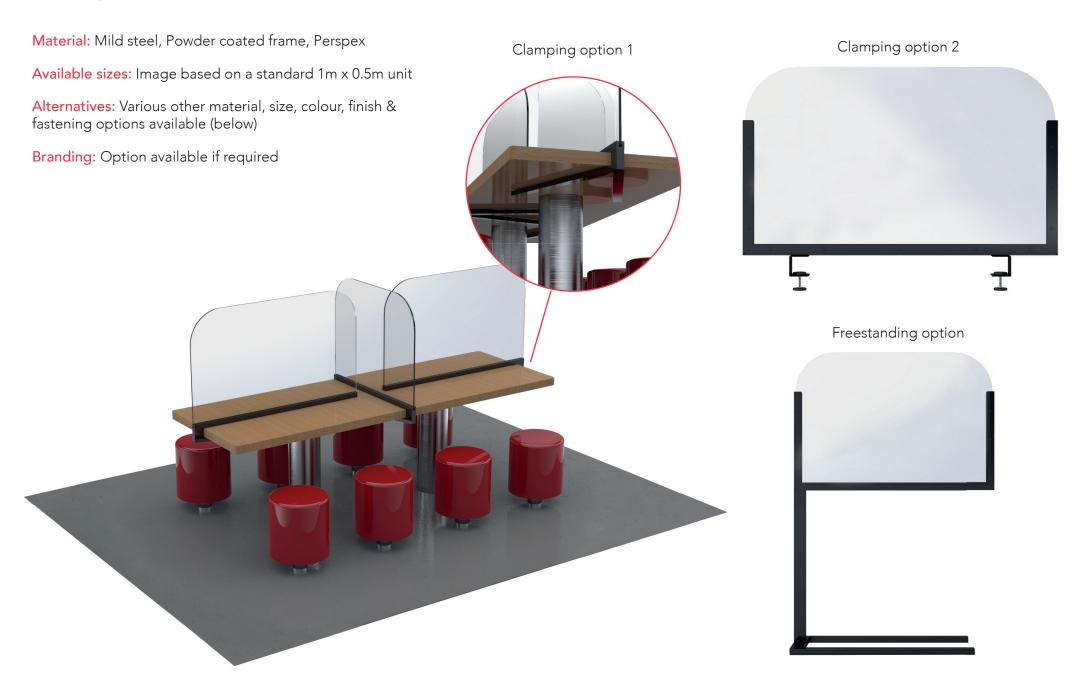

## **Table partitions**

#### **Desk screens**

Material: Perspex

Available sizes: Manufactured to suit all standard desk sizes

Alternatives: Various other size, finish & fastening options available

**Branding:** Option available if required

#### **Nested desk screens**

Material: Perspex

Available sizes: Manufactured to suit all standard desk sizes

Alternatives: Various other size, finish & fastening options available

available

**Branding:** Option available if required

#### **Extensions**

Material: Perspex

Available sizes: Manufactured to suit all standard desk sizes

Alternatives: Various other size & finish options available

**Branding:** Option available if required